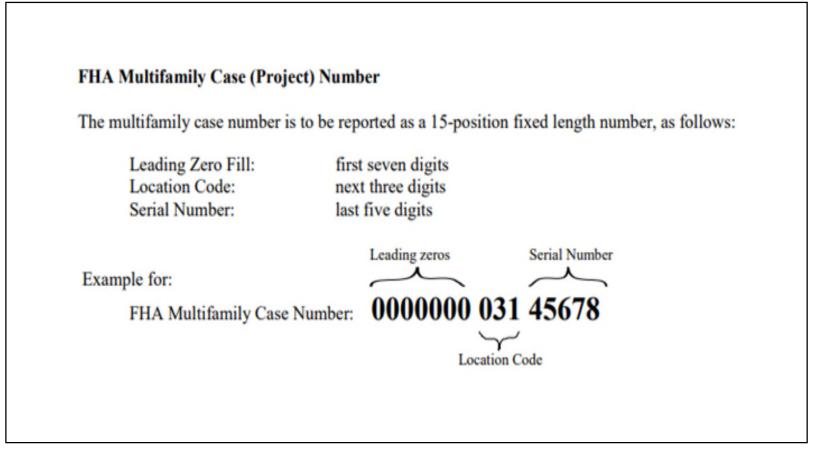

Issuer Reported Loan Data (RFS Reporting) is matched to Agency Reported Loan Data for Multifamily

- Fields Matched:
  - Case Number\* (Field 5 RFS "L" Record)
  - OPB\*\*\* (Field 10 RFS "L" Record) for FMF Project Loans and all RMF loans
  - Mortgage Rate for FMF Construction loans
- Issuers must resolve "Non-Matches"
- \*Agency Case Number within 15 Digit Case Number
- \*\*\* Original Principal Balance per the mortgage note