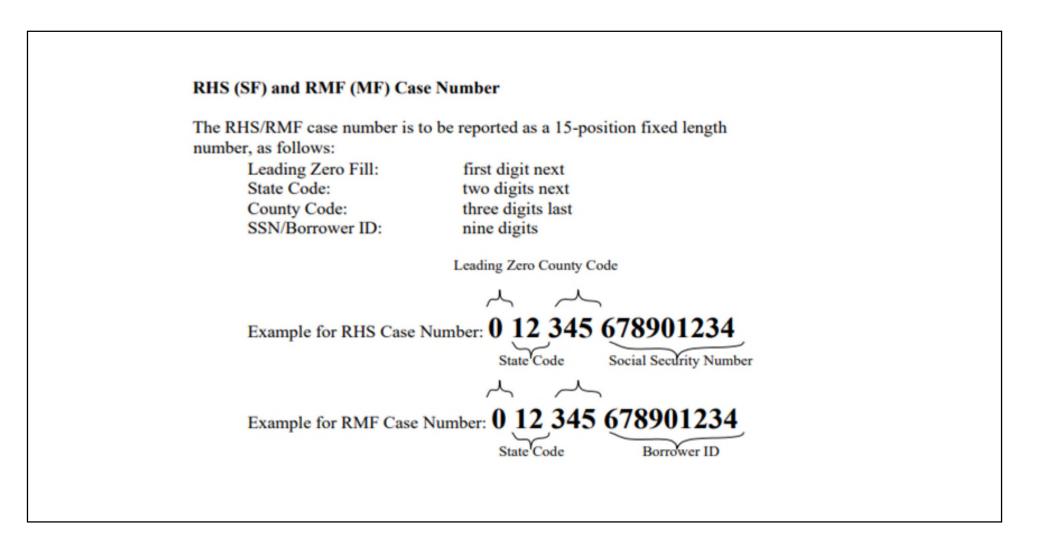

APM 02-17 New Standards for Reporting Loan Information to Ginnie Mae

ALL case numbers must be reported as 15 digits.