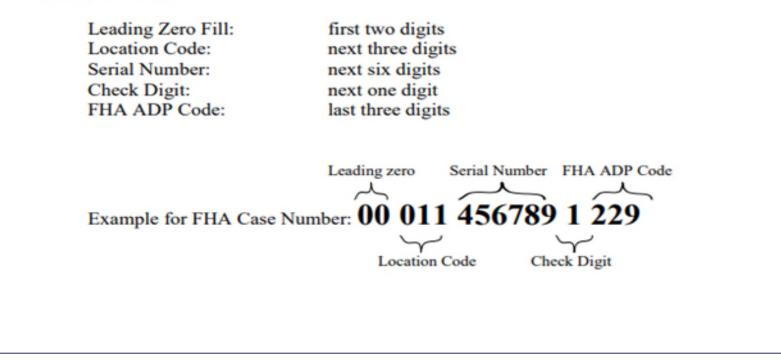

#### FHA Single Family Case Number

The case number for FHA single family loans is to be reported as a 15- position fixed length number, as follows:

. . . . . . . . . .

The Title I (Manufactured Housing) case number is to be reported as a 15-position fixed length number, as follows: