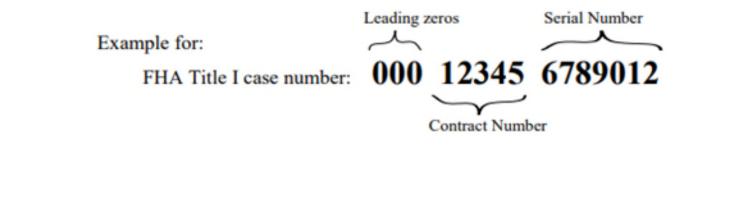

#### VA Loan Number

The VA loan number is to be reported as a 15-position fixed length number, as follows:

Leading Zero Fill: Office of Jurisdiction: Office of Origin: VA Loan Type: Loan Number: first three digits next two digits next two digits next one digit last seven digits

Leading Zeros Office Of Origin Loan Number Example for VA Loan Number: 000 06 57 6 6789012 Office of Jurisdiction VA loan type

Note: Some loans guaranteed prior to 1993 incorporate "LH" in the case number. Ginnie Mae will accept the pre-1993 format if it has not been converted.